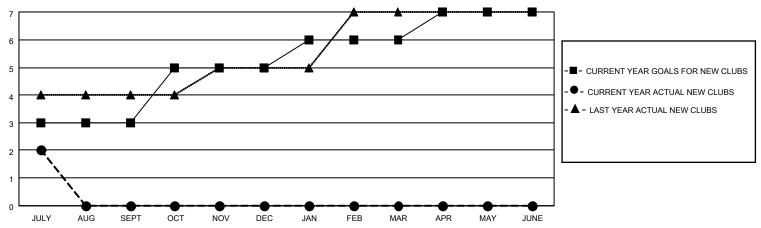

## Clubs Members **RESULTS FOR 2020-2021 RESULTS FOR 2020-2021** NEW CLUB GOAL NEW CLUBS DROPPED CLUBS MEMBER GROWTH NET MEMBER GROWTH DROPPED QUARTER QUARTER MEMBERS ACTUAL **GOAL ACTUAL** (including transfers) 3 2 1 JULY/AUG/SEPT JULY/AUG/SEPT 60 268 47 2 0 60 0 0 OCT/NOV/DEC OCT/NOV/DEC 1 0 0 JAN/FEB/MAR JAN/FEB/MAR 30 0 0 30 0 0 APR/MAY/JUNE APR/MAY/JUNE

## GOALS AND ACTUAL NEW CLUBS CUMULATIVE