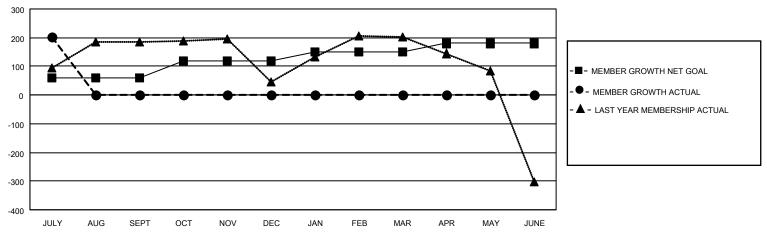

## Clubs Members **RESULTS FOR 2020-2021 RESULTS FOR 2020-2021** NEW CLUB GOAL NEW CLUBS DROPPED CLUBS MEMBER GROWTH NET MEMBER GROWTH DROPPED QUARTER QUARTER MEMBERS ACTUAL **GOAL ACTUAL** (including transfers) 3 2 1 JULY/AUG/SEPT JULY/AUG/SEPT 60 268 47 2 0 60 0 0 OCT/NOV/DEC OCT/NOV/DEC 1 0 0 JAN/FEB/MAR JAN/FEB/MAR 30 0 0 30 0 0 APR/MAY/JUNE APR/MAY/JUNE

## GOALS AND ACTUAL MEMBERS CUMULATIVE

| DROPPED CLUBS: 1 |    | 50 CLUBS OF 138 ADDED 1 OR MORE<br>NEW MEMBERS | GENDER DISTRIBUTION  MALE 4,427 (90.64%)  FEMALE 457 (9.36%) |          |     |
|------------------|----|------------------------------------------------|--------------------------------------------------------------|----------|-----|
| DROPPED MEMBERS  |    |                                                |                                                              | (0.00.1) |     |
| DECEASED         | 3  | CLICK HERE FOR CUMULATIVE                      | TOTAL FAMILY UNIT MEMBERS                                    |          | 816 |
| CLUB CANCELLED   | 0  | MEMBERSHIP DATA                                | FAMILY MEMBERS PAYING HALF 452                               |          | 450 |
| OTHER            | 44 |                                                |                                                              |          | 432 |
| TOTAL            | 47 |                                                |                                                              |          |     |